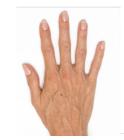

# Please indicate any areas of concern for you

Check all that apply.

Under eye hollows

Poorly defined jaw / jowls

Unattractive nasal contour

☐ Neck cords / bands

Volume loss in hand

Deflated / sagging earlobe